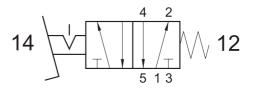

ts Protection Cover Aluminium Nickel plated aluminium NBR Stainless steel Brass Shock resistant plastic

#### **SPECIFICATIONS**

Medium

Working Pressure Temperature Range Nominal Orifice 50µ filtered compressed air, with or without lubrication 2-10 bar NBR: max + 60°C 7.5mm

#### MODEL

502M Mono-stable502S Mono-stable with safety feature502B Bi-stable

#### **SPARE PARTS**

RK502 Repair kit for 502/522 series valves.



### FEATURES

Highly reliable foot valve with impact resistant safety hood to prevent inadvertant operation. The valves are fitted with NBR seals and may be operated with or without lubrication.

#### **ORDER INFORMATION**

Product Group



# UNIVERSAL

VF SERIES Pneumatic Foot Valve

VF



## 1/4" 5/2 MONO-STABLE

VF PED 502M







### 1/4" 5/2 BI-STABLE

VF PED 502B