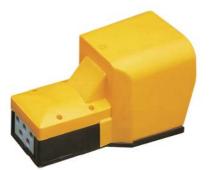

### FEATURES

Highly reliable foot valve with impact resistant safety hood to prevent inadvertant operation. The valves are fitted with NBR seals and may be operated with or without lubrication.