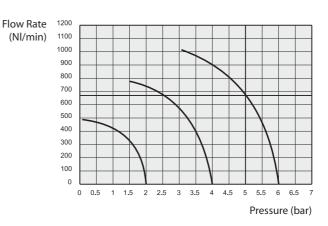

#### **SPECIFICATIONS**

Medium

Working Pressure Temperature Range Nominal Orifice 50µ filtered compressed air, with or without lubrication 2-10 bar NBR: max + 60°C 7.5mm