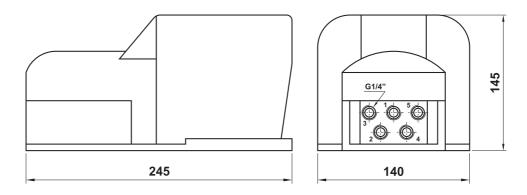

#### **SPECIFICATIONS**

Medium

Working Pressure Temperature Range Nominal Orifice 50µ filtered compressed air, with or without lubrication 2-10 bar NBR: max + 60°C 7.5mm