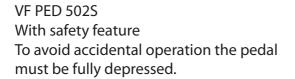

#### MODEL

502M Mono-stable502S Mono-stable with safety feature502B Bi-stable

### FEATURES

Highly reliable foot valve with impact resistant safety hood to prevent inadvertant operation. The valves are fitted with NBR seals and may be operated with or without lubrication.