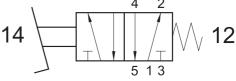

Body Spool Seals Springs Internal Parts Protection Cover Aluminium Nickel plated aluminium NBR Stainless steel Brass Shock resistant plastic

#### **SPECIFICATIONS**

Medium

Working Pressure Temperature Range Nominal Orifice 50µ filtered compressed air, with or without lubrication 2-10 bar NBR: max + 60°C 7.5mm

#### MODEL

502M Mono-stable502S Mono-stable with safety feature502B Bi-stable

#### **SPARE PARTS**

RK502 Repair kit for 502/522 series valves.



### FEATURES

Highly reliable foot valve with impact resistant safety hood to prevent inadvertant operation. The valves are fitted with NBR seals and may be operated with or without lubrication.

#### **ORDER INFORMATION**

Product Group



# UNIVERSAL

VF SERIES Pneumatic Foot Valve

VF



## 1/4" 5/2 MONO-STABLE

VF PED 502M







### 1/4" 5/2 BI-STABLE

VF PED 502B