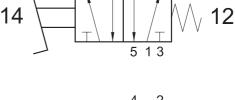

LS

Body Spool Seals Springs Internal Parts Protection Cover Aluminium Nickel plated aluminium NBR Stainless steel Brass Shock resistant plastic

#### **SPECIFICATIONS**

Medium

Working Pressure Temperature Range Nominal Orifice 50µ filtered compressed air, with or without lubrication 2-10 bar NBR: max + 60°C 7.5mm

#### MODEL

502M Mono-stable502S Mono-stable with safety feature502B Bi-stable

#### **SPARE PARTS**

RK502 Repair kit for 502/522 series valves.



### FEATURES

Highly reliable foot valve with impact resistant safety hood to prevent inadvertant operation. The valves are fitted with NBR seals and may be operated with or without lubrication.

#### **ORDER INFORMATION**

Product Group



# UNIVERSAL

VF SERIES Pneumatic Foot Valve

VF



## 1/4" 5/2 MONO-STABLE

VF PED 502M







### 1/4" 5/2 BI-STABLE

VF PED 502B